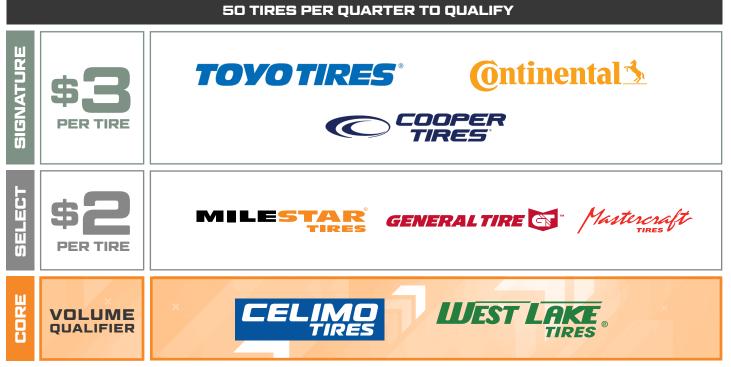

## PAYOUT STRUCTURE

To qualify for rewards, dealers must purchase a minimum of 50 tires per quarter. Only "Select" or "Signature" passenger and light truck brands are eligible for payout, and "Core" products count toward the total volume. Other brands or product categories do not qualify.